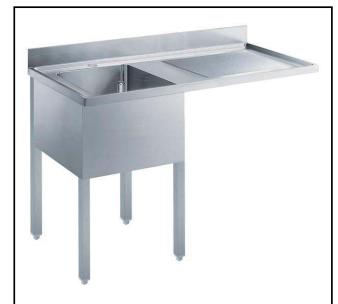

Sink Unit for Dishwasher with 1 bowl right hand drainer 500x500x250mm, 1400m

## Item No.

Worktop in 304 AISI stainless steel with front edge h=40mm. Rear upstand h=100mm. N.1 bowl 500x500mm. Front and side covering panels in stainless steel. Rear panel in stainless steel. Square section legs 40x40mm in stainless steel with adjustable feet. An undercounter dishwasher can be placed under the drainer.

Bowls number

1400 mm

900 mm

100 mm

13 mm

R=10

**Bowl dimensions** 500x500xH250

Net weight: 60 kg