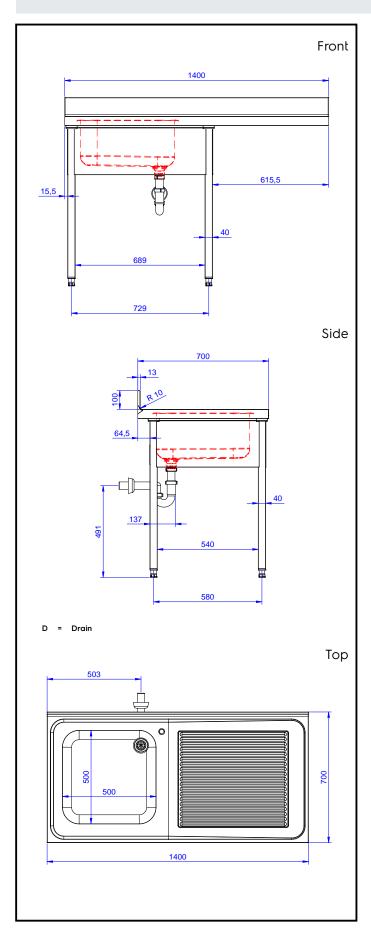

## **Key Information:**

External dimensions, Width:

132934 (ESBD1417R)

External dimensions, Depth:

External dimensions, Height:

Upstand Dimensions, Height:

Upstand Dimensions, Depth:

Upstand Dimensions, Radius:

Bowls number

1400 mm

900 mm

100 mm

13 mm

R=10

**Bowl dimensions** 500x500xH250

Net weight: 60 kg